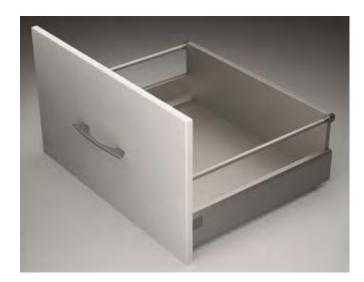

# Elegance and functionality

Prime Ten has a timeless design which will not bore over time. Slim shape and perfect roundings confer a very elegant look. The drawer is powered by an all new full extension sliding system with a load capacity of 45kg throughout the range, with DualSynchro stabilisation for noiseless sliding and a most powerful stop close damper for perfect showroom effect and long lasting function. Self-adjusting in depth, the front fix technology allows OneStep 2-D adjustment via cams and a tool less assembly and disassembly of the front. Elegance and functionality at the highest level.

#### Excellent design

Timeless shape, cure of every detail and choice of materials and colours deliver a perfect object

2