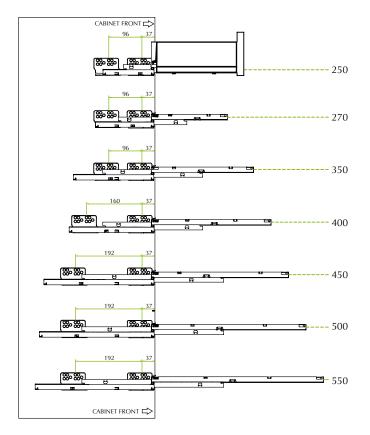

### Full range and all accessories

Planned as a flexible system from the beginning on, Ten covers all dimensions from 250mm to 550mm to suit into bathroom, kitchen and elsewhere. Supplied in two standard colours Polar White and Silver Champagne, the system covers all necessary accessories to manage the space with a double-wall drawer. Easy-fix railing system with high back walls, side panels in steel and several other usual materials and separators of all kind to stabilise and organise the content of the drawer are evident. Cuttlery trays in wood, plastic or steel help to put order as well as the waste bin system Netto. Every application is covered with Prime Ten.

#### Complete range

All required dimensions, full range of backs in different heights, easyfix railing system, English drawer