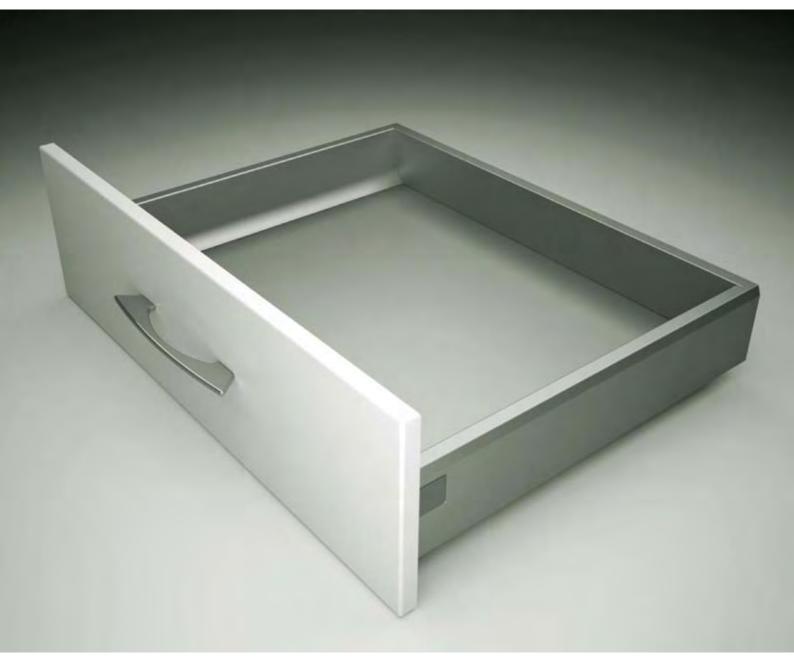

Premium drawer for kitchen, bath & everywhere

# **Prime**|Ten

# Technology and design

Prime Ten is the new reference in terms of technology and design on double-wall drawers. Benefiting from the latest technological solutions in terms of production and performance, Ten turns every kitchen or bathroom into a space management machine. And with the new generation of SlowMotion damping, the comfort and quietness is at its best. The look and the cure of every detail of the appearance, like for example the reduced optical impact of the side cover cap, are giving this drawer a passport for a long future. Fully automatic assembly, flexible production set-up and great care for all ecological aspects turn Ten into the class winner in double-wall drawers.

# Elegance and functionality

Prime Ten has a timeless design which will not bore over time. Slim shape and perfect roundings confer a very elegant look. The drawer is powered by an all new full extension sliding system with a load capacity of 45kg throughout the range, with DualSynchro stabilisation for noiseless sliding and a most powerful stop close damper for perfect showroom effect and long lasting function. Self-adjusting in depth, the front fix technology allows OneStep 2-D adjustment via cams and a tool less assembly and disassembly of the front. Elegance and functionality at the highest level.