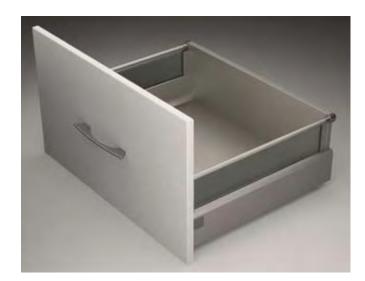

## A world of customisation

Second born to DolceVita, the innerware<sup>®</sup> solution of FGV, Prime Ten benefits from its spirit of customisation. Starting with the elegant and easy to use steel side panel, the new DolceVita custom concept allows the use of an incredible material mix. Wood, aluminium, steel, glass are only a few. Especially the ArtLine concept using a new direct print technology on security glass is giving unexpected customisation possibilities. Art is entering into drawer design. And there is more to come.

#### Customisation

Steel side wall, material mix side panels, customised glass walls and no limit to creativity