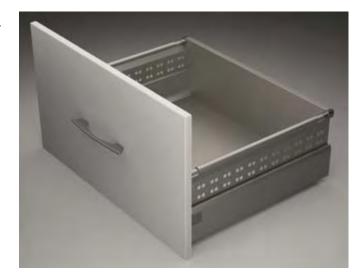

### Space management at its best

The very elegant railing system benefits from the new steel back design. Strong and elegant, it hosts an Easyfix fixation on the top corners. The front fixing of the railing itself is quick and intuitive to speed up assembly time in the factory. Separator bars in aluminium and elegant flaps are helping to manage the internal space of the Ten drawer system. Special solutions for undersink and for English drawers are obvious parts of the Ten programm.

#### 5 Large accessory program

Separator tubes, flap system, plate holder, cutlery trays, waste bin system, undersink solutions