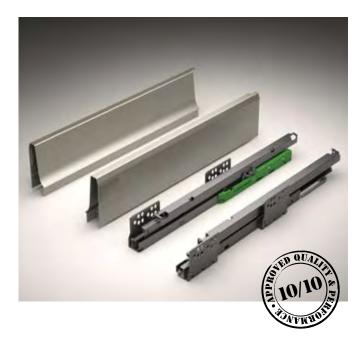

# Elegance and functionality

Prime Ten has a timeless design which will not bore over time. Slim shape and perfect roundings confer a very elegant look. The drawer is powered by an all new full extension sliding system with a load capacity of 45kg throughout the range, with DualSynchro stabilisation for noiseless sliding and a most powerful stop close damper for perfect showroom effect and long lasting function. Self-adjusting in depth, the front fix technology allows OneStep 2-D adjustment via cams and a tool less assembly and disassembly of the front. Elegance and functionality at the highest level.

#### State of the art technology

Full extension sliding system, stop-close damping technology and easy-fix assembly of all parts

3

#### Outstanding performance

High loading capacity throughout the range, extreme side stability and perfect gliding

4